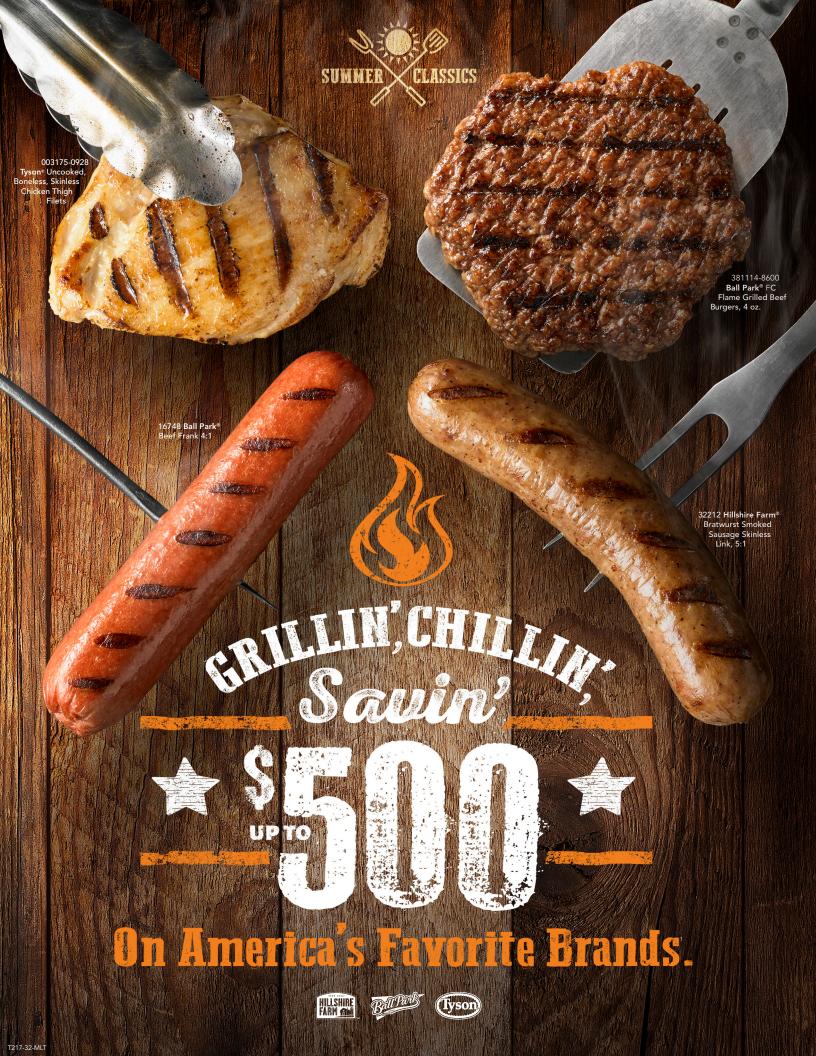

## SAVE UP TO

Enjoy big savings on Hillshire Farm®, Ball Park® and Tyson® products. Order early to ensure product availability and lock in great savings. Save \$3.00 per case, May 1-August 31, 2017. Ask your Tyson Foodservice Sales Rep for more details.

| ğ   | Product         | Description                                                                 | Case | Product                                       | Description                                                                                                                                                                                                                                                                                                                                                             |  |  |  |
|-----|-----------------|-----------------------------------------------------------------------------|------|-----------------------------------------------|-------------------------------------------------------------------------------------------------------------------------------------------------------------------------------------------------------------------------------------------------------------------------------------------------------------------------------------------------------------------------|--|--|--|
|     | Code<br>Ball Pa | rk* Grilling Franks                                                         | le - | Hillshire Farm* Skinless Smoked Sausage Links |                                                                                                                                                                                                                                                                                                                                                                         |  |  |  |
|     | 16748           | Ball Park® Beef Frank 4:1, 6" FZ                                            |      | 32132                                         | Hillshire Farm® CheddarWurst® Smoked Sausage 4:1, 6" FZ                                                                                                                                                                                                                                                                                                                 |  |  |  |
| Ž   | 16718           | Ball Park® Beef Frank 5:1, 6" FZ                                            |      | 32102                                         | Hillshire Farm® CheddarWurst® Smoked Sausage 5:1, 6" FZ                                                                                                                                                                                                                                                                                                                 |  |  |  |
|     | 10079           | Ball Park® Beef Frank 6:1, 6" FZ                                            |      | 32121                                         | Hillshire Farm® CheddarWurst® Smoked Sausage 6:1, 6" FZ                                                                                                                                                                                                                                                                                                                 |  |  |  |
|     | 16719           | Ball Park® Beef Frank 8:1, 6" FZ                                            |      | 32212                                         | Hillshire Farm® Bratwurst Smoked Sausage 5:1, 6" FZ                                                                                                                                                                                                                                                                                                                     |  |  |  |
|     | 31807           | Ball Park® Deli Style Beef Frank 4:1, 6" FZ                                 |      | 32239                                         | Hillshire Farm® SpicyWurst® Smoked Sausage 5:1, 6" FZ                                                                                                                                                                                                                                                                                                                   |  |  |  |
|     | 31804           | Ball Park® Deli Style Beef Frank 5:1, 6" FZ                                 |      | 32106                                         | Hillshire Farm® Mango Habanero Premium Chicken Smoked Sausage 5:1 6"                                                                                                                                                                                                                                                                                                    |  |  |  |
|     | 31803           | Ball Park® Deli Style Beef Frank 6:1, 6" FZ                                 |      | 32107                                         | Hillshire Farm® Chicken Apple Premium Chicken Smoked Sausage 5:1 6"                                                                                                                                                                                                                                                                                                     |  |  |  |
|     | 31801           | Ball Park® Angus Beef Frank 4:1, 6" FZ                                      |      | 32108                                         | Hillshire Farm® Bacon Gouda Premium Chicken Smoked Sausage 5:1 6"                                                                                                                                                                                                                                                                                                       |  |  |  |
| E C | 31805           | Ball Park® Angus Beef Frank 5:1, 6" FZ                                      |      | 32116                                         | Hillshire Farm® Sriracha Jack Premium Chicken Smoked Sausage 5:1 6"                                                                                                                                                                                                                                                                                                     |  |  |  |
| 7   | 16722           | Ball Park®Three Meat Frank 4:1, 7" FZ                                       |      | Ball Pa                                       | ark* Fully Cooked Burgers & Patties                                                                                                                                                                                                                                                                                                                                     |  |  |  |
|     | 16721           | Ball Park® Three Meat Frank 5:1, 6" FZ                                      |      | 381112-<br>8600                               | Ball Park® FC Flame Grilled Beef Burgers, 2 oz.                                                                                                                                                                                                                                                                                                                         |  |  |  |
|     | 16732           | Ball Park® Three Meat Frank 6:1, 6" FZ                                      |      | 381113-<br>8600                               | Ball Park® FC Flame Grilled Beef Burgers, 3 oz.                                                                                                                                                                                                                                                                                                                         |  |  |  |
|     | 16720           | Ball Park® Three Meat Frank 8:1, 6", CN FZ                                  |      | 380000-<br>8600                               | Ball Park® FC Flame Grilled Beef Burgers, Highly Seasoned 4 oz.                                                                                                                                                                                                                                                                                                         |  |  |  |
|     | 16733           | Ball Park® Three Meat Frank 10:1, 6", CN FZ                                 |      | 381114-<br>8600                               | Ball Park® FC Flame Grilled Beef Burgers, 4 oz.                                                                                                                                                                                                                                                                                                                         |  |  |  |
|     | Hillshi         | re Farm* Natural Casing Smoked Sausage Links                                |      | 381115-<br>8600                               | Ball Park® FC Flame Grilled Beef Burgers, 5 oz.                                                                                                                                                                                                                                                                                                                         |  |  |  |
|     | 9410            | Hillshire Farm® Traditional Smoked Sausage 5:1, 5.5″ FZ                     |      | 382110-<br>8600                               | Ball Park® FC Flame Grilled Beef Patties, 2.15 oz.                                                                                                                                                                                                                                                                                                                      |  |  |  |
|     | 9417            | Hillshire Farm® CheddarWurst® Smoked Sausage 5:1, 5" FZ                     |      | 383110-<br>8600                               | Ball Park® FC Flame Grilled Beef Patties, 3 oz.                                                                                                                                                                                                                                                                                                                         |  |  |  |
|     | 33430           | Hillshire Farm® Southwest Smoked Sausage 5:1, 5" FZ                         |      | 011103-<br>8600                               | Ball Park® FC Flame Grilled Chicken Patties, 4 oz.                                                                                                                                                                                                                                                                                                                      |  |  |  |
|     | 31080           | Hillshire Farm® Bratwurst Smoked Sausage 4:1, 5" FZ                         |      | Tyson                                         | * Chicken                                                                                                                                                                                                                                                                                                                                                               |  |  |  |
|     | 9419            | Hillshire Farm <sup>®</sup> Bratwurst Smoked Sausage 5:1, 5" FZ             |      | 003175-<br>0928                               | Tyson® Uncooked, Boneless, Skinless Chicken Thigh Filets                                                                                                                                                                                                                                                                                                                |  |  |  |
|     | 5740            | Hillshire Farm® Raw American-Style Bratwurst Smoked Sausage 4:1, 5.5" FZ    |      | 004436-<br>0928                               | Tyson® Uncooked, Boneless, Chicken Thighs                                                                                                                                                                                                                                                                                                                               |  |  |  |
| Ç   | 33442           | Hillshire Farm® Traditional Chicken Smoked Sausage Link, 5:1, 5", FZ        |      |                                               | Total Cases:                                                                                                                                                                                                                                                                                                                                                            |  |  |  |
|     | 33444           | Hillshire Farm <sup>®</sup> Italian Style Chicken Sausage Link, 5:1, 5", FZ |      | HILLSHIRI<br>Farm <u>ea</u>                   | Figure (Ison                                                                                                                                                                                                                                                                                                                                                            |  |  |  |
|     | 33445           | Hillshire Farm® Chicken & Apple Smoked Sausage Link, 5:1, 5", FZ            |      |                                               | re Farm* is the #I smoked sausage brand in the U.S. Source: IRI-Total U.S. Multi-Outlet, 52 Weeks ending 8/23/15. Ball Park* Ibrand of hot dog in U.S. Source: Symphony InfoScan, total U.S. 52 weeks ending 2/2014. Tyson* Brand has the greatest sether mostificities for sourch Source, NPIS Supplicated, Chicken Volumes Dec. Comp. Months Foliate Insulated. 2014. |  |  |  |

Presenting your customers with the tastes of the season is on the line every day from summertime classics to timeless favorites. We're here. We care. And we want to help you get answers to the deeper questions. WHAT'S ON THE LINE?"